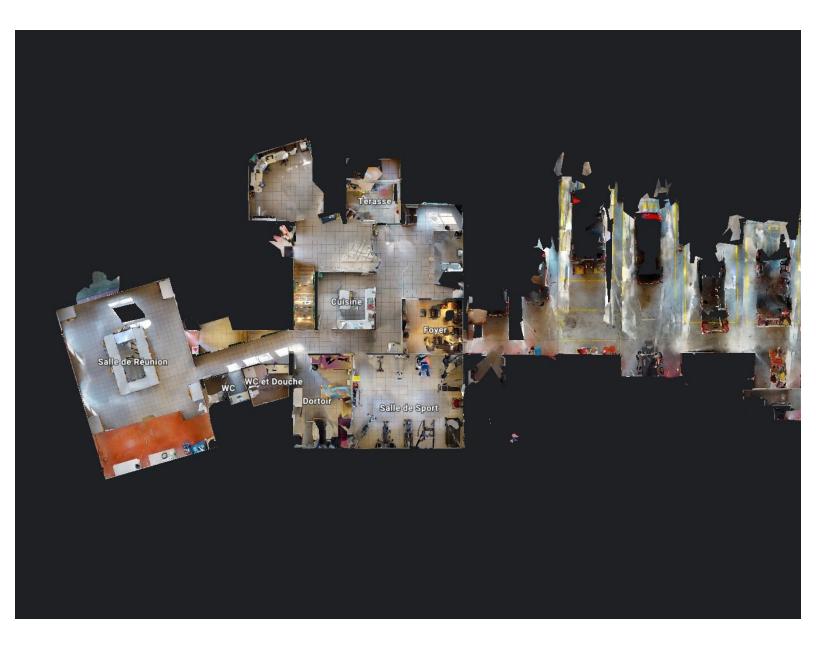

## INTRODUCTION

Here is a full walkthrough of the boiler room.

As part of onboarding, you will be required to know the location of the fire suppression system, eye wash stations and the PPE storage locker.

Click the video source to drop into the environment and take a complete tour of every area.

Once you know the location of the fire suppression system, eye wash stations and the PPE storage locker in the boiler room, next you must know the exit points of the first floor.